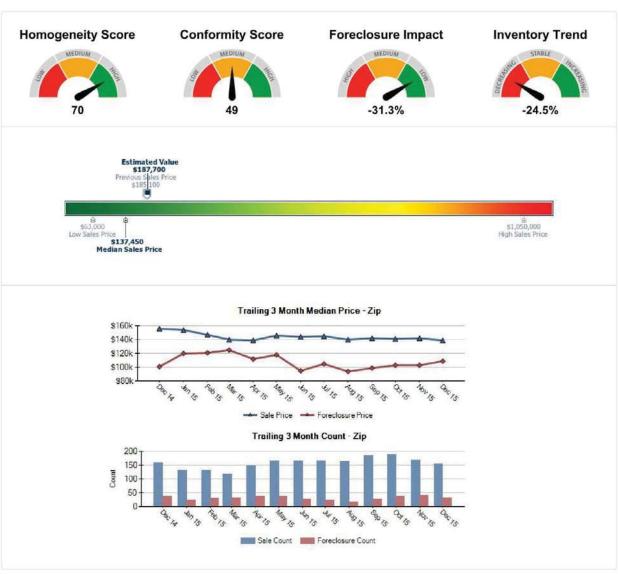

Lender Account No.:

| Borrower Account No.: |                           |
|-----------------------|---------------------------|
| Borrower Name:        | Investments               |
| Property Address:     | Cypress Gardens Boulevard |

| Loan Closing Date: | 5/10/2016    |
|--------------------|--------------|
| Loan Funding:      | \$221,000.00 |
| Your Funding %:    | 100.000%     |

Thank you for allowing Lake City Servicing to be your loan collection agent. The "Borrower Account" number, or loan number, assigned to this loan is referenced above. Also, note your "Lender Account" number above. When making inquiries please have these numbers available.

#### STANDARD LOAN SERVICING AGREEMENT

| Borrower:         | Investments               |
|-------------------|---------------------------|
| Lender:           | a Delaware Corporation    |
| Property Address: | Cypress Gardens Boulevard |
| Loan Amount:      | \$221,000.00              |