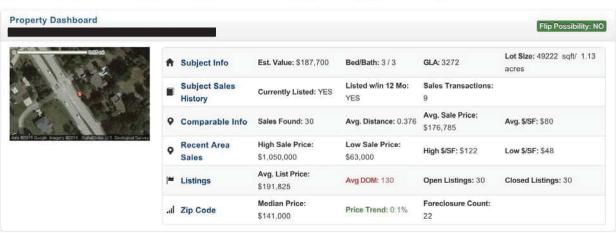

Lender Account No.:

| Borrower Account No.: |                           |
|-----------------------|---------------------------|
| Borrower Name:        | Investments               |
| Property Address:     | Cypress Gardens Boulevard |

| Loan Closing Date: | 5/10/2016    |
|--------------------|--------------|
| Loan Funding:      | \$221,000.00 |
| Your Funding %:    | 100.000%     |

Thank you for allowing Lake City Servicing to be your loan collection agent. The "Borrower Account" number, or loan number, assigned to this loan is referenced above. Also, note your "Lender Account" number above. When making inquiries please have these numbers available.

#### STANDARD LOAN SERVICING AGREEMENT

| Borrower:         | Investments               |
|-------------------|---------------------------|
| Lender:           | a Delaware Corporation    |
| Property Address: | Cypress Gardens Boulevard |
| Loan Amount:      | \$221,000.00              |