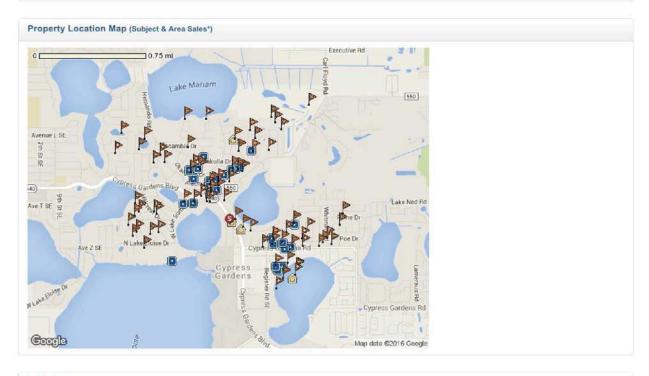

Lender Account No.:

| Borrower Account No.: |                           |
|-----------------------|---------------------------|
| Borrower Name:        | Investments               |
| Property Address:     | Cypress Gardens Boulevard |

#### STANDARD LOAN SERVICING AGREEMENT

| Borrower:         | Investments               |
|-------------------|---------------------------|
| Lender:           | a Delaware Corporation    |
| Property Address: | Cypress Gardens Boulevard |
| Loan Amount:      | \$221,000.00              |