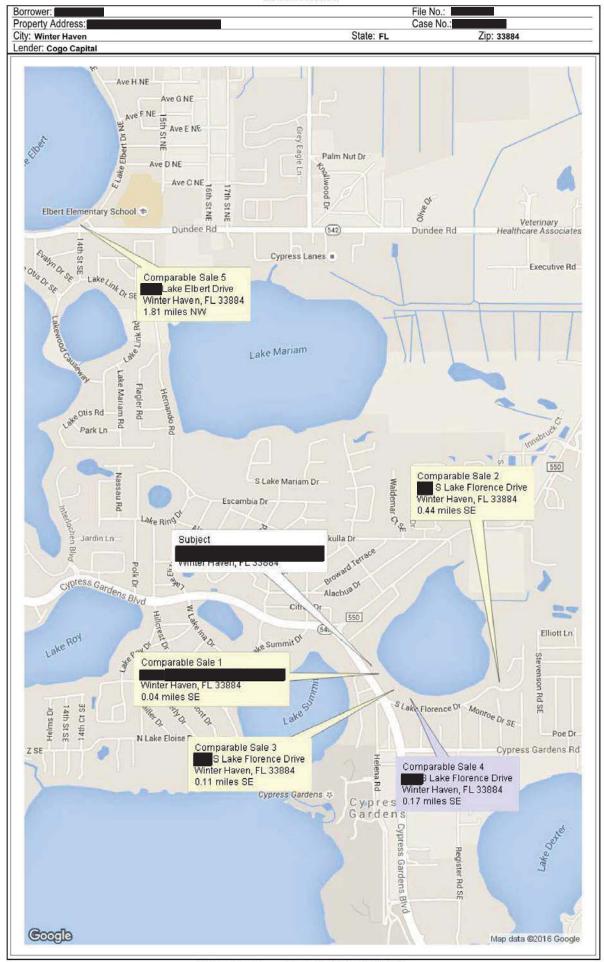

935.00      | 935.00     |
|      |                  |             |            |
|      |                  |             |            |
|      | TOTAL LIVABLE (r | ounded)     | 3272       |

| LIVING         | AF   | REA BREA    | KDOWN     |
|----------------|------|-------------|-----------|
| Bre            | akdo | wn          | Subtotals |
| First Floor    |      |             |           |
| 22.0           | x    | 30.0        | 660.00    |
| 8.0            | ×    | 19.0        | 152.00    |
| 15.0           | x    | 65.0        | 975.00    |
| 18.0           | x    | 65.0        | 1170.00   |
| 15.0           | x    | 21.0        | 315.00    |
|                |      |             |           |
| 5 Calculations | Tota | l (rounded) | 3272      |

# **PLAT MAP**



# LOCATION MAP





# COMPARABLE PROPERTY PHOTO ADDENDUM

| Borrower:            | File N              | No.: