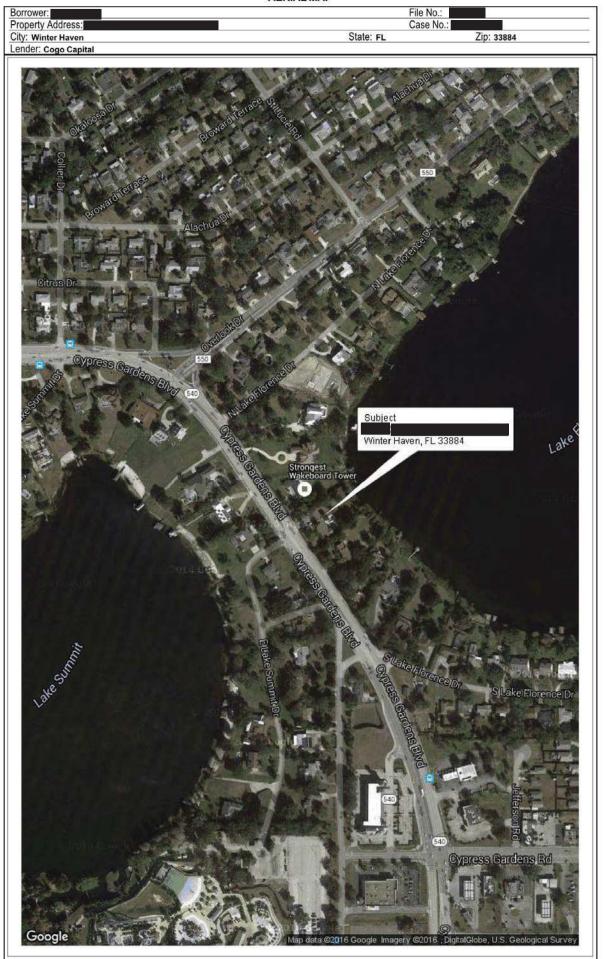

5.00      | 935.00     |
|      |                  |             |            |
|      |                  |             |            |
|      | TOTAL LIVABLE (r | ounded)     | 3272       |

| LIVING         | AF   | REA BREA    | KDOWN     |
|----------------|------|-------------|-----------|
| Bre            | akdo | wn          | Subtotals |
| First Floor    |      |             |           |
| 22.0           | x    | 30.0        | 660.00    |
| 8.0            | ×    | 19.0        | 152.00    |
| 15.0           | x    | 65.0        | 975.00    |
| 18.0           | x    | 65.0        | 1170.00   |
| 15.0           | x    | 21.0        | 315.00    |
|                |      |             |           |
| 5 Calculations | Tota | l (rounded) | 3272      |

# **PLAT MAP**



# LOCATION MAP





# COMPARABLE PROPERTY PHOTO ADDENDUM

| Borrower:            | File N              | No.: